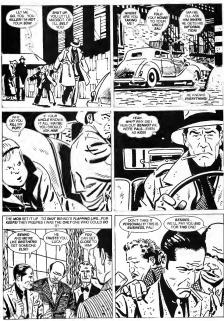

On the other hand, Torpedo had Alex Toth's striking illustration of a eucoinct and involving tals by Sanchez Abull; Jeromy continued Paul Gillon's etorybook style work on this interesting genre picce; and Sweet-water Nessle was still mors of the unique work of Don McGregor aided by the unusually appropriate art of Aureleon